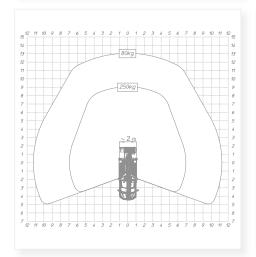

### **OneFifty's Multitel MZ250 provides:**

- Articulated aerial platform with maximum working height of 25.10m
- Maximum platform capacity of 250kg at 10.35m outreach and a minimum platform capacity of 80kg at an outreach of 14.35m
- Articulated jib provides excellent versatility and the option to work below ground level to a depth of up to -2.5m
- Proportional electro-hydraulic controls provide smooth movement and accurate positioning
- Fitted with all the safety and emergency devices in line with required regulations