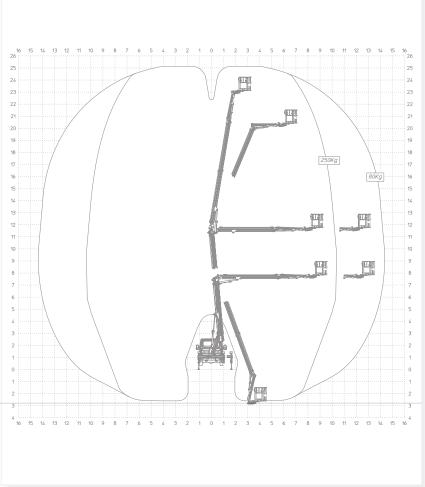

### **OneFifty's Multitel MZ250 provides:**

- Articulated aerial platform with maximum working height of 25.10m
- Maximum platform capacity of 250kg at 10.35m outreach and a minimum platform capacity of 80kg at an outreach of 14.35m
- Articulated jib provides excellent versatility and the option to work below ground level to a depth of up to -2.5m
- Proportional electro-hydraulic controls provide smooth movement and accurate positioning
- Fitted with all the safety and emergency devices in line with required regulations

1 Day
Driver/Operator rental
£475\*

\*Price is excluding VAT and based on local Bristol based projects. Surcharge may apply.

25.10m

10.35m (250kg) 14.35m (80kg)

23.10m

250kg

**For more information** on our flexible rental options and very competitive rates please call Andy or Max or email your enquiry and we'll get back to you.