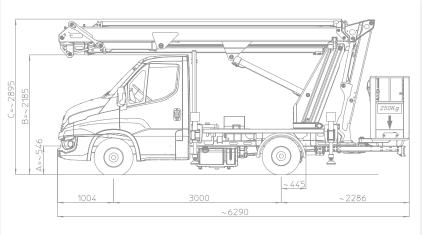

and a minimum platform capacity of 80kg at an outreach of 14.35m
- Articulated jib provides excellent versatility and the option to work below ground level to a depth of up to -2.5m
- Proportional electro-hydraulic controls provide smooth movement and accurate positioning
- Fitted with all the safety and emergency devices in line with required regulations



1 Day
Driver/Operator rental
£475\*

\*Price is excluding VAT and based on local Bristol based projects. Surcharge may apply.



25.10m



10.35m (250kg) 14.35m (80kg)



23.10m



250kg

**For more information** on our flexible rental options and very competitive rates please call Andy or Max or email your enquiry and we'll get back to you.



0333 234 1445



info@onefifty.co.uk



## Multitel MZ250

### **Specifications**