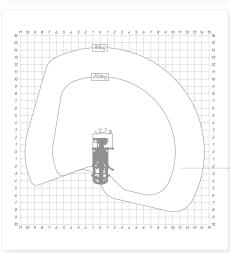

### **OneFifty's Multitel MZ250 provides:**

- Articulated aerial platform with maximum working height of 25.10m
- Maximum platform capacity of 250kg at 10.35m outreach and a minimum platform capacity of 80kg at an outreach of 14.35m
- Articulated jib provides excellent versatility and the option to work below ground level to a depth of up to -2.5m
- Proportional electro-hydraulic controls provide smooth movement and accurate positioning
- Fitted with all the safety and emergency devices in line with required regulations