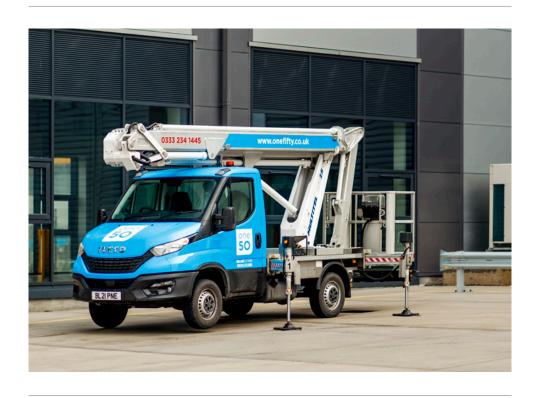

#### **Multitel MZ250 Truck mounted boom**

OneFifty's Multitel MZ250 cherry picker is available on an operated-hire basis (supplied with a professional operator). It is perfect for high-level access applications such as construction, maintenance, installation, renovation, cleaning, pest control, film production and more.

This compact truck-mounted platform has an 'up and over' hydraulic boom which achieves really good outreach even at high levels, allowing you to get to the most awkward, hard-to-reach places. It is also ideal for jobs with restricted or narrow access, as it can fit in a car parking space!