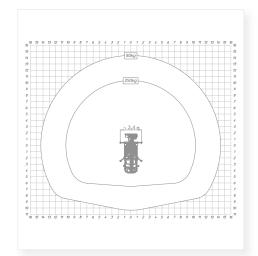

### **OneFifty's Multitel MZ250 provides:**

- Articulated aerial platform with maximum working height of 25.10m
- Maximum platform capacity of 250kg at 10.35m outreach and a minimum platform capacity of 80kg at an outreach of 14.35m
- Articulated jib provides excellent versatility and the option to work below ground level to a depth of up to -2.5m
- Proportional electro-hydraulic controls provide smooth movement and accurate positioning
- Fitted with all the safety and emergency devices in line with required regulations

1 Day
Driver/Operator rental
£475\*

\*Price is excluding VAT and based on local Bristol based projects. Surcharge may apply.

25.10m

10.35m (250kg) 14.35m (80kg)

23.10m

250kg

**For more information** on our flexible rental options and very competitive rates please call Andy or Max or email your enquiry and we'll get back to you.